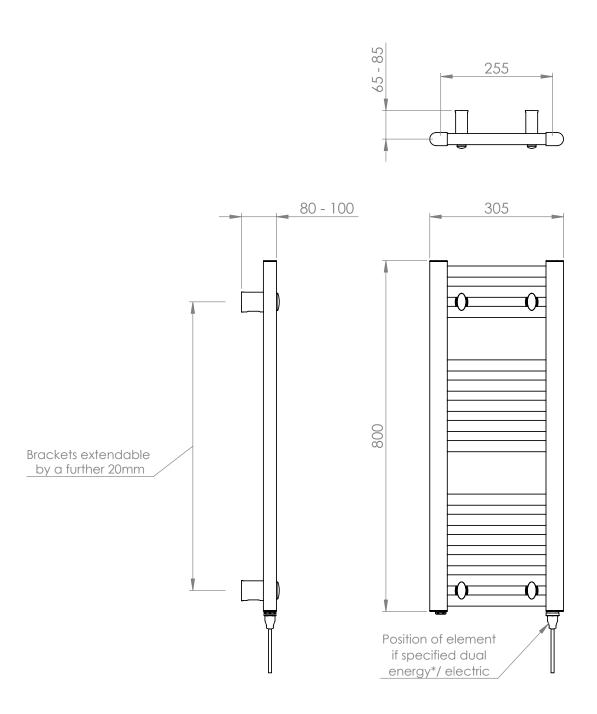

## 25mm Cross Bar Straight Towel Rail 800 x 300mm (Heating Only) PHG080-30WH

| Specification               |                                   |
|-----------------------------|-----------------------------------|
| Finish                      | White                             |
| Dimensions                  | 800(h) x 305(w) x<br>80-100(d) mm |
| Weight                      | 5kg                               |
| BTU Output/Hr               | 925                               |
| Watts @ Δ T50°C             | 271                               |
| Bars                        | 3-5-6                             |
| Pipe Centres                | 255mm                             |
| Electric Element<br>Wattage | 100                               |
| Face to Face<br>Connections | -                                 |
| Air Vent Position           | At Rear                           |
| Material                    | Mild Steel                        |
|                             |                                   |