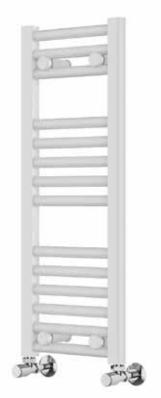

## 25mm Cross Bar Straight Towel Rail 800 x 300mm (Heating Only) PHG080-30WH

| Specification               |                                   |
|-----------------------------|-----------------------------------|
| Finish                      | White                             |
| Dimensions                  | 800(h) x 305(w) x<br>80-100(d) mm |
| Weight                      | 5kg                               |
| BTU Output/Hr               | 925                               |
| Watts @ Δ T50°C             | 271                               |
| Bars                        | 3-5-6                             |
| Pipe Centres                | 255mm                             |
| Electric Element<br>Wattage | 100                               |
| Face to Face<br>Connections | -                                 |
| Air Vent Position           | At Rear                           |
| Material                    | Mild Steel                        |
|                             |                                   |