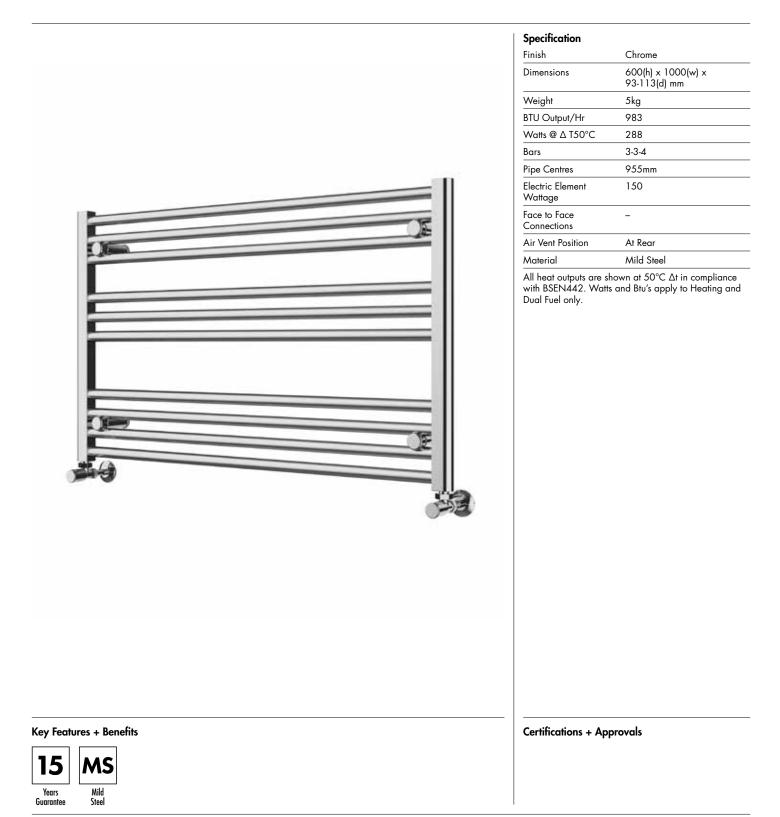

## 25mm Cross Bar Horizontal Towel Rail 600 x 1000mm (Heating Only)

PHG-H06010CP

25mm\_PHG-H06010CP\_TDS\_V1

www.instinctproducts.co.uk

Technical Data Sheet | Towel Rails

**25mm Cross Bar Horizontal Towel Rail 600 x 1000mm (Heating Only)** PHG-H06010CP

\*Dual energy models require a conversion-tee, consult relevant drawing for details.