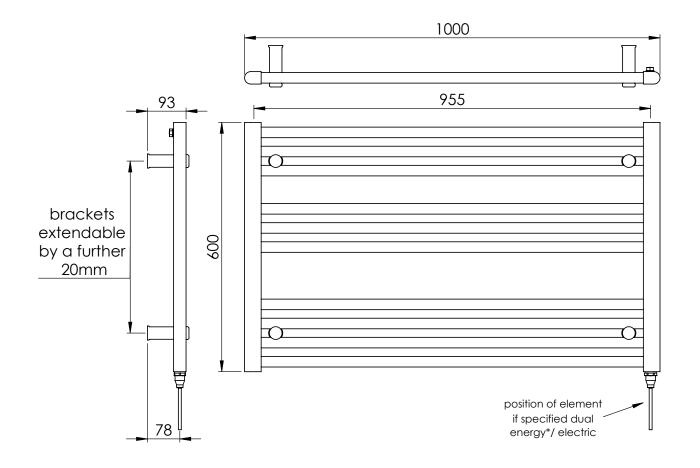

## 25mm Cross Bar Horizontal Towel Rail 600 x 1000mm (Heating Only)

PHG-H06010CP

25mm\_PHG-H06010CP\_TDS\_V1

www.instinctproducts.co.uk

Technical Data Sheet | Towel Rails

**25mm Cross Bar Horizontal Towel Rail 600 x 1000mm (Heating Only)** PHG-H06010CP

\*Dual energy models require a conversion-tee, consult relevant drawing for details.