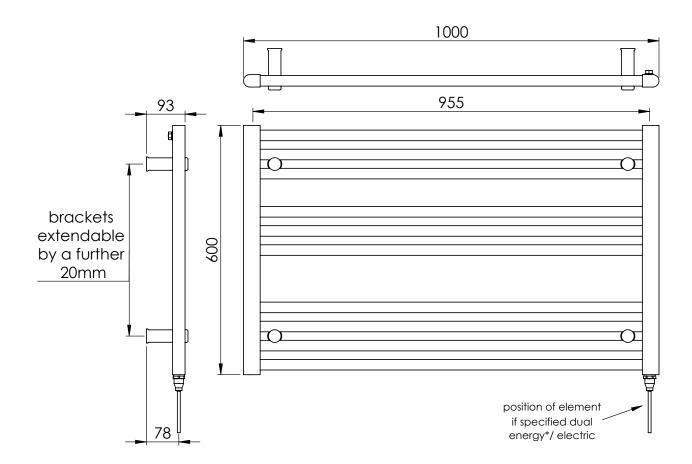

## 25mm Cross Bar Horizontal Towel Rail 600 x 1000mm (Heating Only) PHG-H06010AT

| Finish                     | Anthracite                         |
|----------------------------|------------------------------------|
| Dimensions                 | 600(h) x 1000(w) x<br>93-113(d) mm |
| Weight                     | 5kg                                |
| STU Output/Hr              | 1481                               |
| Vatts @ Δ T50°C            | 434                                |
| ars                        | 3-3-4                              |
| ipe Centres                | 955mm                              |
| lectric Element<br>Vattage | 150                                |
| ace to Face<br>Connections | -                                  |
| Air Vent Position          | At Rear                            |
| Naterial                   | Mild Steel                         |

All heat outputs are shown at  $50^{\circ}\text{C}$   $\Delta t$  in compliance with BSEN442. Watts and Btu's apply to Heating and Dual Fuel only.

Key Features + Benefits

Years Guarantee Mild

Certifications + Approvals