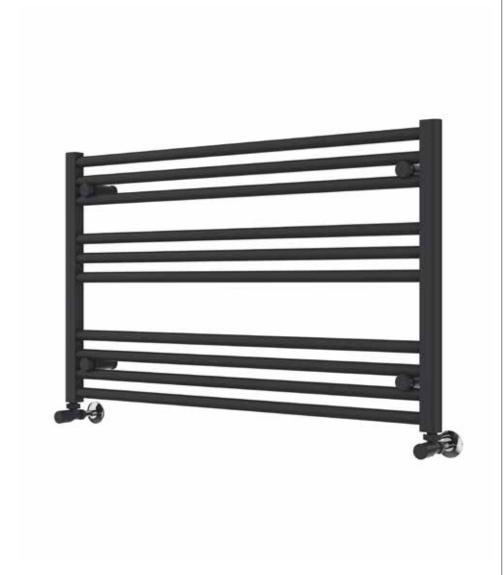

## 25mm Cross Bar Horizontal Towel Rail 600 x 1000mm (Heating Only) PHG-H06010AT

| Finish                     | Anthracite                         |
|----------------------------|------------------------------------|
| Dimensions                 | 600(h) x 1000(w) x<br>93-113(d) mm |
| Weight                     | 5kg                                |
| STU Output/Hr              | 1481                               |
| Vatts @ Δ T50°C            | 434                                |
| ars                        | 3-3-4                              |
| ipe Centres                | 955mm                              |
| lectric Element<br>Vattage | 150                                |
| ace to Face<br>Connections | -                                  |
| Air Vent Position          | At Rear                            |
| Naterial                   | Mild Steel                         |