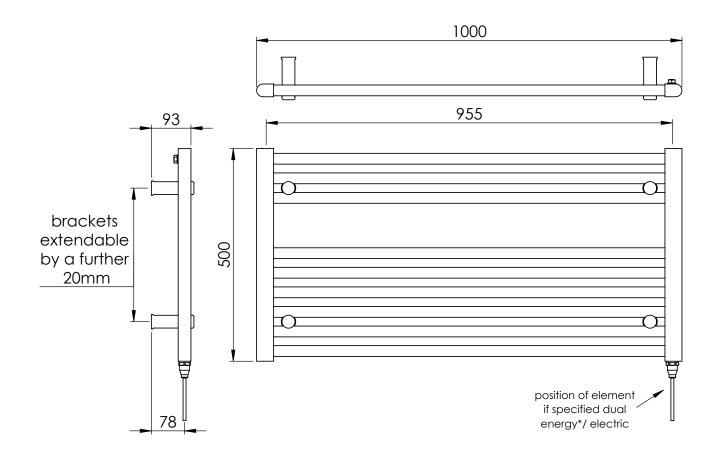

## 25mm Cross Bar Horizontal Towel Rail 500 x 1000mm (Heating Only)

PHG-H05010CP

25mm\_PHG-H05010CP\_TDS\_V1

www.instinctproducts.co.uk

Technical Data Sheet | Towel Rails

25mm Cross Bar Horizontal Towel Rail 500 x 1000mm (Heating Only) PHG-H05010CP

\*Dual energy models require a conversion-tee, consult relevant drawing for details.