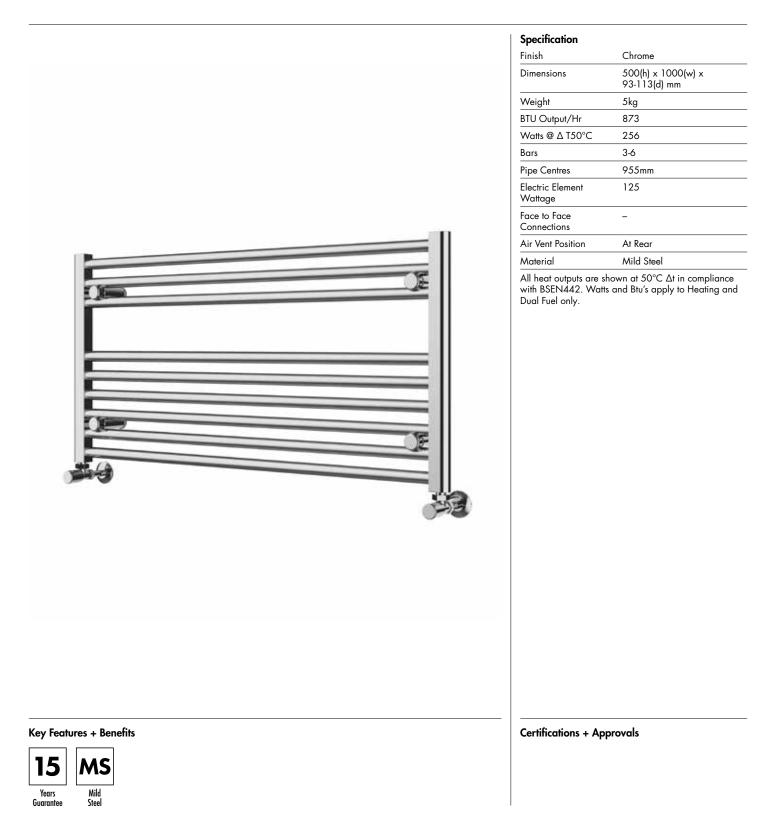

## 25mm Cross Bar Horizontal Towel Rail 500 x 1000mm (Heating Only)

PHG-H05010CP

25mm\_PHG-H05010CP\_TDS\_V1

www.instinctproducts.co.uk

Technical Data Sheet | Towel Rails

25mm Cross Bar Horizontal Towel Rail 500 x 1000mm (Heating Only) PHG-H05010CP

\*Dual energy models require a conversion-tee, consult relevant drawing for details.