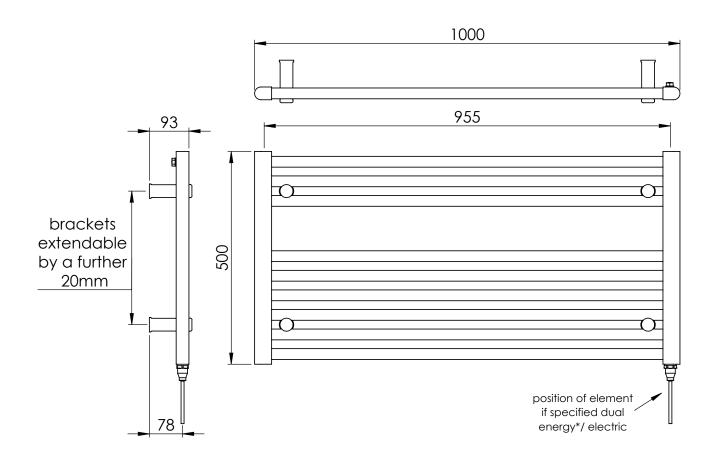

## 25mm Cross Bar Horizontal Towel Rail 500 x 1000mm (Heating Only) PHG-H05010AT

| Specification               |                                    |
|-----------------------------|------------------------------------|
| Finish                      | Anthracite                         |
| Dimensions                  | 500(h) × 1000(w) ×<br>93-113(d) mm |
| Weight                      | 5kg                                |
| BTU Output/Hr               | 1317                               |
| Watts @ ∆ T50°C             | 386                                |
| Bars                        | 3-6                                |
| Pipe Centres                | 955mm                              |
| Electric Element<br>Wattage | 125                                |
| Face to Face<br>Connections | -                                  |
| Air Vent Position           | At Rear                            |
| Material                    | Mild Steel                         |
|                             |                                    |

## Technical Data Sheet | Towel Rails

25mm Cross Bar Horizontal Towel Rail 500 x 1000mm (Heating Only) PHG-H05010AT

<sup>\*</sup>Dual energy models require a conversion-tee, consult relevant drawing for details.