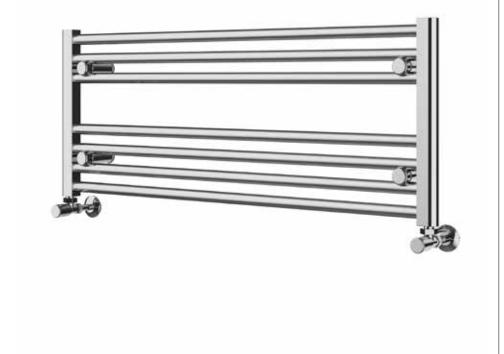

## 25mm Cross Bar Horizontal Towel Rail 400 x 1000mm (Heating Only) PHG-H04010CP

| Specification               |                                    |
|-----------------------------|------------------------------------|
| Finish                      | Chrome                             |
| Dimensions                  | 400(h) x 1000(w) x<br>93-113(d) mm |
| Weight                      | 5kg                                |
| BTU Output/Hr               | 682                                |
| Watts @ Δ T50°C             | 200                                |
| Bars                        | 3-4                                |
| Pipe Centres                | 955mm                              |
| Electric Element<br>Wattage | 100                                |
| Face to Face<br>Connections | -                                  |
| Air Vent Position           | At Rear                            |
| Material                    | Mild Steel                         |
|                             |                                    |