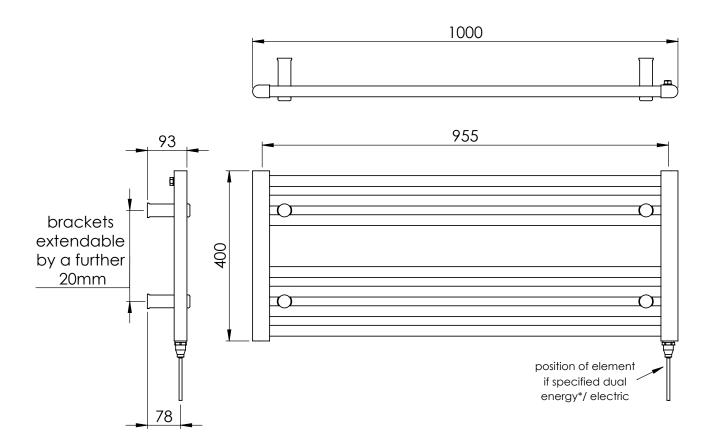

## 25mm Cross Bar Horizontal Towel Rail 400 x 1000mm (Heating Only) PHG-H04010CP

| Specification               |                                    |
|-----------------------------|------------------------------------|
| Finish                      | Chrome                             |
| Dimensions                  | 400(h) x 1000(w) x<br>93-113(d) mm |
| Weight                      | 5kg                                |
| BTU Output/Hr               | 682                                |
| Watts @ Δ T50°C             | 200                                |
| Bars                        | 3-4                                |
| Pipe Centres                | 955mm                              |
| Electric Element<br>Wattage | 100                                |
| Face to Face<br>Connections | -                                  |
| Air Vent Position           | At Rear                            |
| Material                    | Mild Steel                         |
|                             |                                    |