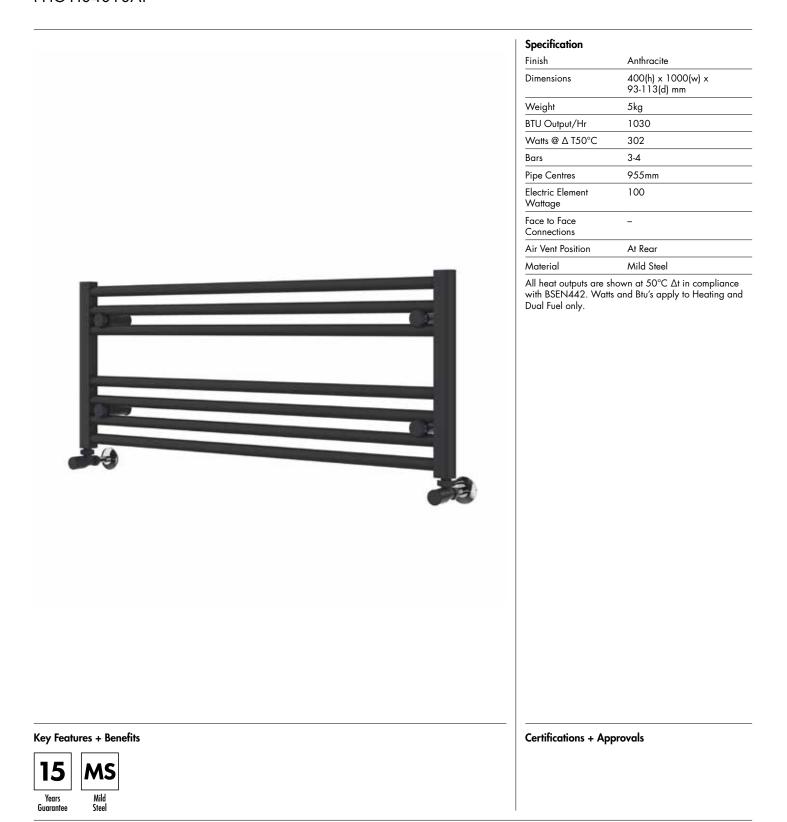

## 25mm Cross Bar Horizontal Towel Rail 400 x 1000mm (Heating Only) PHG-H04010AT

# **INSTINCT®**

Issue No. v1 02 2024

25mm\_PHG-H04010AT\_TDS\_V1

www.instinctproducts.co.uk