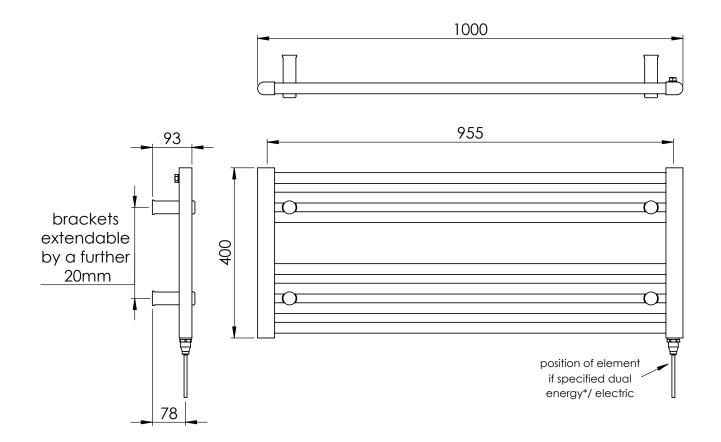

25mm\_PHG-H04010AT\_TDS\_V1

www.instinctproducts.co.uk

Technical Data Sheet | Towel Rails

25mm Cross Bar Horizontal Towel Rail 400 x 1000mm (Heating Only) PHG-H04010AT

\*Dual energy models require a conversion-tee, consult relevant drawing for details.