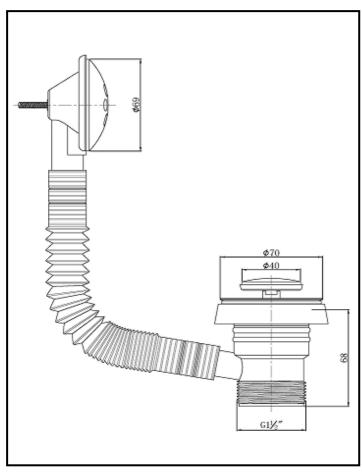

## **INSTINCT<sup>®</sup>** Product Information - Wastes

| Code:        | 201995-INS                                                                                                                                                |
|--------------|-----------------------------------------------------------------------------------------------------------------------------------------------------------|
| Description: | 1 1/2" Bath Clicker Waste and Overflow<br>With brass clicker plug, flange and overflow chrome plated                                                      |
| Colour:      | Chrome / Black flexible tube                                                                                                                              |
| Features:    | 1 1/2" bath clicker waste and overflow<br>Flange 70mm<br>Plastic body<br>Brass clicker plug, flange and overflow chrome plated<br>Variflex 220-550mm tube |
| Warranty:    | 2 years                                                                                                                                                   |
| Packaging:   | Box with sleeve <b>EAN Number:</b> 5055967909359                                                                                                          |