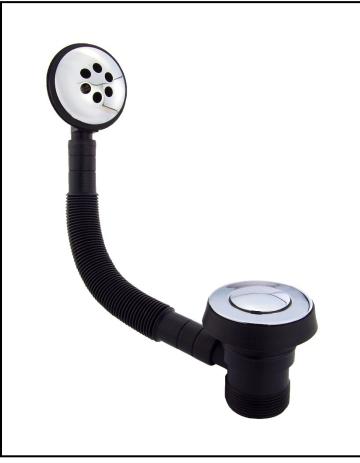

## **INSTINCT<sup>®</sup>** Product Information - Wastes

| Code:        | 201995-INS                                                                                                                                                |
|--------------|-----------------------------------------------------------------------------------------------------------------------------------------------------------|
| Description: | 1 1/2" Bath Clicker Waste and Overflow<br>With brass clicker plug, flange and overflow chrome plated                                                      |
| Colour:      | Chrome / Black flexible tube                                                                                                                              |
| Features:    | 1 1/2" bath clicker waste and overflow<br>Flange 70mm<br>Plastic body<br>Brass clicker plug, flange and overflow chrome plated<br>Variflex 220-550mm tube |
| Warranty:    | 2 years                                                                                                                                                   |
| Packaging:   | Box with sleeve <b>EAN Number:</b> 5055967909359                                                                                                          |