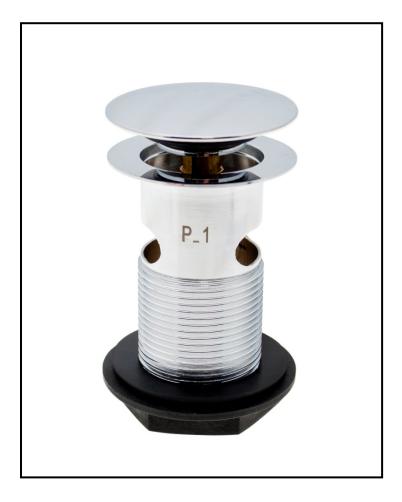

## **INSTINCT**<sup>®</sup> **Product Information - Wastes**

| Code:        | 201314-INS                                                                                                   |
|--------------|--------------------------------------------------------------------------------------------------------------|
| Description: | 1 1/4" Basin Waste Mushroom Clicker Slotted<br>With brass body and spring plug chrome plated & poly back nut |
| Colour:      | Chrome / black backnut and washer                                                                            |
| Features:    | 1 1/4" basin waste slotted<br>Threaded tail length 87mm<br>Flange 60mm<br>Brass mechanism                    |
| Warranty:    | 2 Years                                                                                                      |
| Packaging:   | Box with sleeve <b>EAN Number:</b> 5055967912304                                                             |