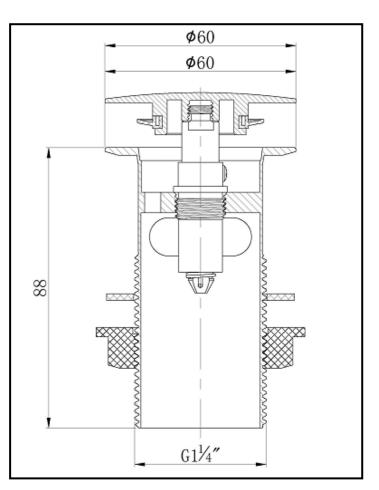

## **INSTINCT**<sup>®</sup> **Product Information - Wastes**

| Code:        | 201314-INS                                                                                                   |
|--------------|--------------------------------------------------------------------------------------------------------------|
| Description: | 1 1/4" Basin Waste Mushroom Clicker Slotted<br>With brass body and spring plug chrome plated & poly back nut |
| Colour:      | Chrome / black backnut and washer                                                                            |
| Features:    | 1 1/4" basin waste slotted<br>Threaded tail length 87mm<br>Flange 60mm<br>Brass mechanism                    |
| Warranty:    | 2 Years                                                                                                      |
| Packaging:   | Box with sleeve <b>EAN Number:</b> 5055967912304                                                             |