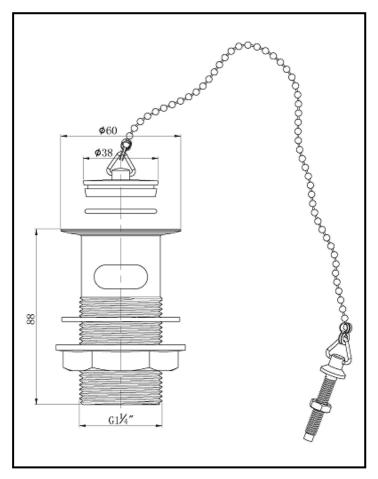

**Product Information - Wastes** 

| Code:        | 201249-INS                                                                                                                                     |
|--------------|------------------------------------------------------------------------------------------------------------------------------------------------|
| Description: | 1 1/4" Basin Waste Slotted Chrome<br>Brass body with Black Poly Plug and Metal Backnut                                                         |
| Colour:      | Chrome / Black poly plug and washer                                                                                                            |
| Features:    | 1 1/4 basin waste<br>Black poly plug<br>2 7/16 flange, tail length 87mm<br>No 6 Ball Chain and stay chrome plated 300mm long<br>Metal back nut |
| Warranty:    | 2 Years                                                                                                                                        |
| Packaging:   | Box with label <b>EAN Number:</b> 5055967920613                                                                                                |