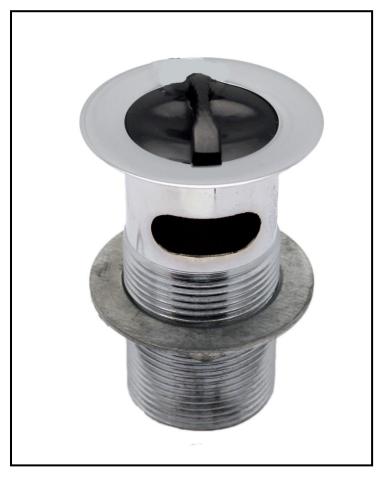

**Product Information - Wastes** 

| Code:        | 201249-INS                                                                                                                                     |
|--------------|------------------------------------------------------------------------------------------------------------------------------------------------|
| Description: | 1 1/4" Basin Waste Slotted Chrome<br>Brass body with Black Poly Plug and Metal Backnut                                                         |
| Colour:      | Chrome / Black poly plug and washer                                                                                                            |
| Features:    | 1 1/4 basin waste<br>Black poly plug<br>2 7/16 flange, tail length 87mm<br>No 6 Ball Chain and stay chrome plated 300mm long<br>Metal back nut |
| Warranty:    | 2 Years                                                                                                                                        |
| Packaging:   | Box with label <b>EAN Number:</b> 5055967920613                                                                                                |